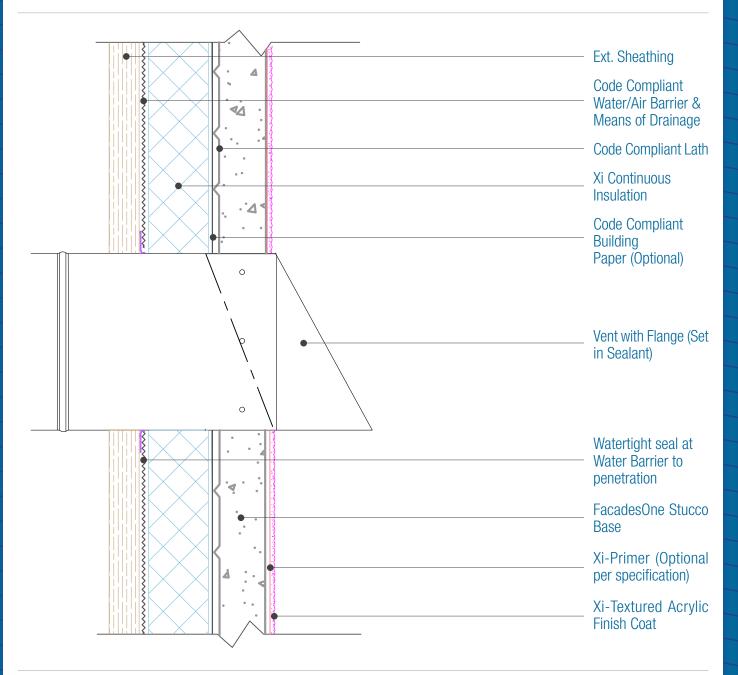

## FacadesOne Xi-Series Assembly Vent Attachment

Date. 06-15-2020 | Detail. F1XI.V.2 v1

## NOTES:

- 1. For full assembly options, materials and placement of materials refer to the specific FacadesXi System specifications.
- 2. Drainage is required per the current Evaluation Report. See Detail I.3 for material options.
- 3. Attach penetrations to structural member and ensure the penetration is watertight.